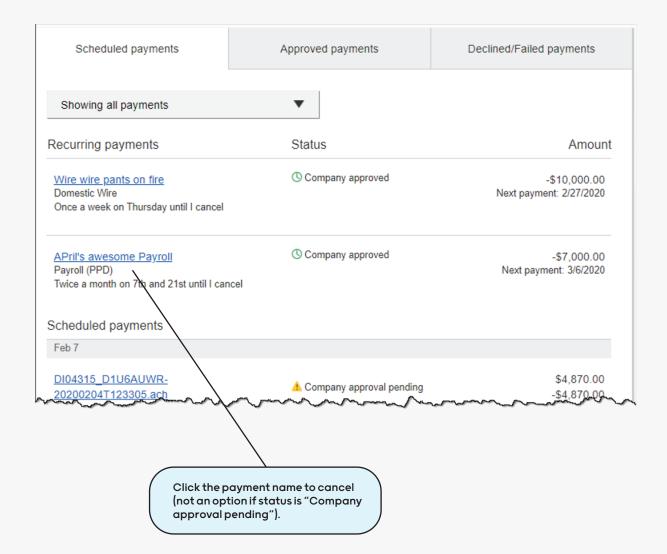

#### SCHEDULED PAYMENTS

- Payments show here when pending, i.e. not yet sent to the FI for processing.
- Recurring payments show at the top; pending single payments show under second section.
- The next payment in a recurring series shows along with scheduled single payments with "Company pending approval" status 2 business days prior to the payment date.

#### WHEN DO PAYMENTS MOVE FROM SCHEDULED TAB TO APPROVED TAB?

- Wires scheduled for today are sent to the FI for processing within 10 minutes.
- Wires scheduled for a future date stay in the Scheduled list and are sent to the FI for processing at 3:00am ET on the Deliver On date.