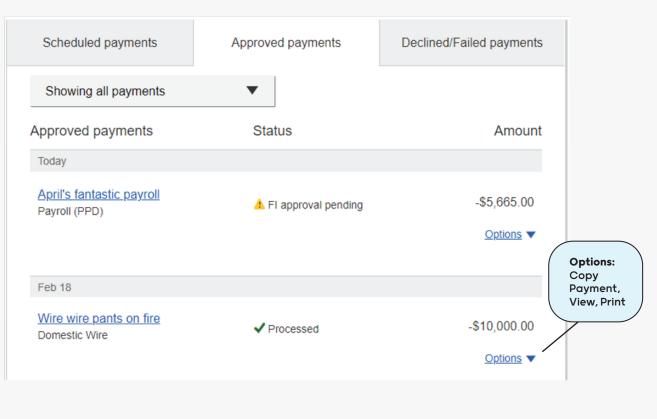

#### **APPROVED PAYMENTS**

• Payments that have been sent to the FI for processing.