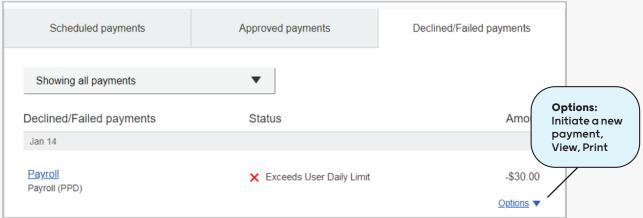

#### **DECLINED/FAILED PAYMENTS**

- Payments declined by a business approver (initiator gets an email).
- Payments declined by the FI (initiator and all business admins get an email).
- Payments failed due to wire funding (all business admins get an email).
- Recurring payments that failed entitlement or limit validations when checked 2 days prior to the effective date (creator, Primary Admin and financial institution get an email).