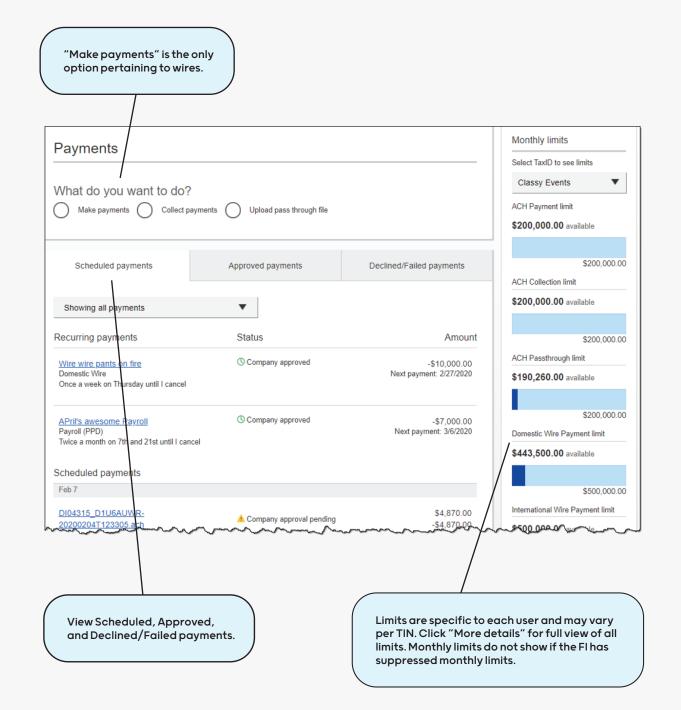

Businesses initiate domestic and international wires via the Make/Collect a Payment screen. ACH and wires are comingled here.

## **PAYMENT ACTIVITY**

- All activity for the business displays, not just activity by the current user. However, user permissions (funding account, payment types) impact the activity a user can see.
- All pending payments display, as well as 30 days of approved and declined/failed history.

#### SCHEDULED PAYMENTS

- Payments show here when pending, i.e. not yet sent to the FI for processing.
- Recurring payments show at the top; pending single payments show under second section.
- The next payment in a recurring series shows along with scheduled single payments with "Company pending approval" status 2 business days prior to the payment date.

#### WHEN DO PAYMENTS MOVE FROM SCHEDULED TAB TO APPROVED TAB?

- Wires scheduled for today are sent to the FI for processing within 10 minutes.
- Wires scheduled for a future date stay in the Scheduled list and are sent to the FI for processing at 3:00am ET on the Deliver On date.